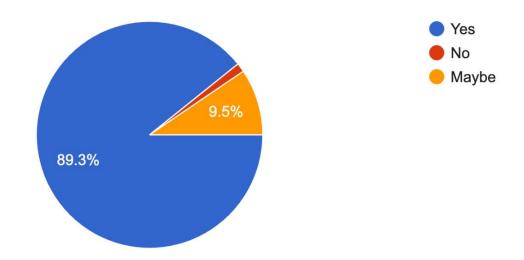

#### **Future with Drupal**

Do you expect to still be working with Drupal one year from now? 782 responses