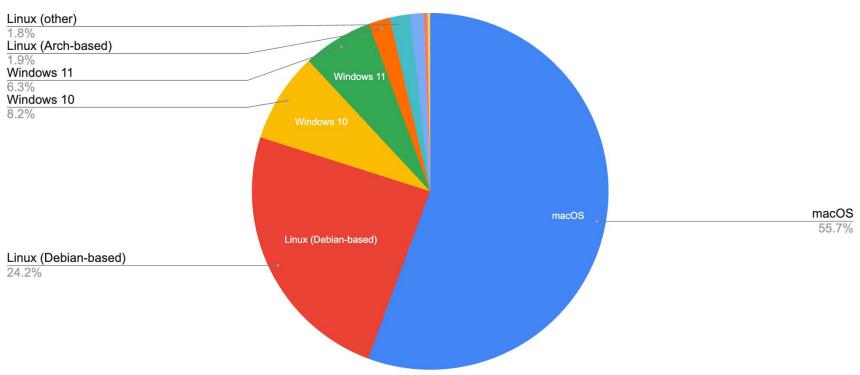

com



Chris Urban @\_urban\_

#### **Local Dev Survey - Translators**



Marine Gandy
@mupsigraphy
French



Jimmy Cann @yjimk Japanese



Chris Wu
@amourow
Traditional Chinese

# Who Responded?



## Who Responded?

Top 20 Countries by Responses



## Who Responded?

Number of Drupal Devs in Your Company





Most Popular Provisioning Tool By Country







Current Local Env for Those Thinking of Switching in 12 months



Likely to switch local dev tool

## **Docker Usage and Skill Levels**

Do you feel like it's important to understand how Docker works to be a Drupal dev these days? 775 responses



## **Docker Usage and Skill Levels**

Docker Comfort Level vs Perceived Importance



## **Operating System Usage**

Most Popular Operating System Family



## **Operating System Usage**





#### **IDE / Editor**



#### **IDE / Editor**

**IDE Popularity Over Time** 



#### **Quality Assurance**

% of Respondents Who Use A Given QA Control



#### **Quality Assurance**

% of Respondents Who Use a Given QA Control - 2020 vs 2023



80.00%

#### **Future with Drupal**

Do you expect to still be working with Drupal one year from now? 782 responses



#### **Future with Drupal**



#### **Headless**

In the past year, have you worked on any decoupled/headless Drupal projects? 779 responses



## Hosting

% of Respondents Who Use The Specified Host



## Hosting

% of Respondents Who Use The Specified Host - AU+NZ



# Hosting





Team Size

## **Security Controls**

Security Control Adoption



#### **Web Servers**



# Thank you

Questions?