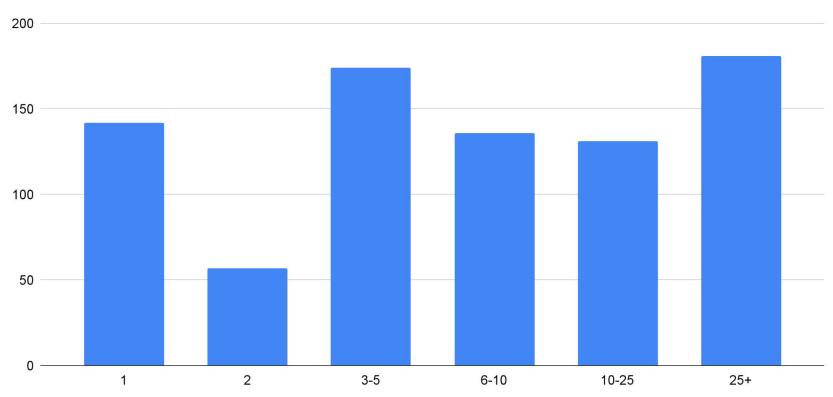

## Who Responded?

Number of Drupal Devs in Your Company

Most Popular Provisioning Tool By Country

Current Local Env for Those Thinking of Switching in 12 months

Likely to switch local dev tool