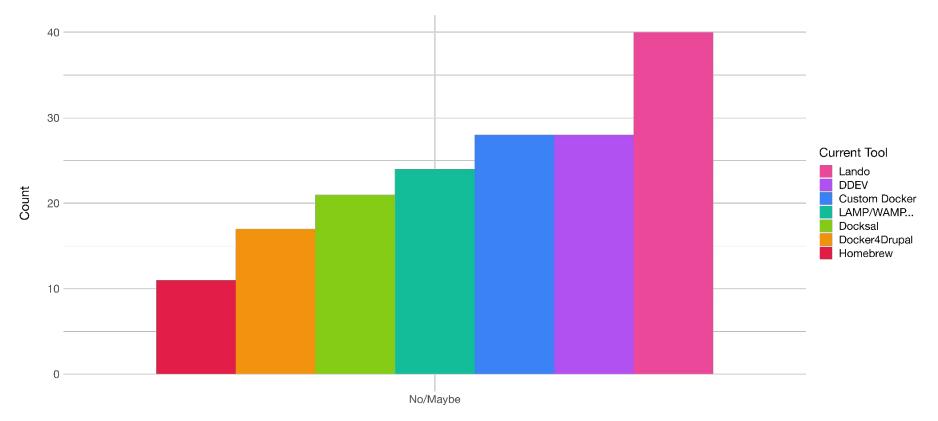

## Who Responded?

Number of Drupal Devs in Your Company

Most Popular Provisioning Tool By Country

Current Local Env for Those Thinking of Switching in 12 months

Likely to switch local dev tool