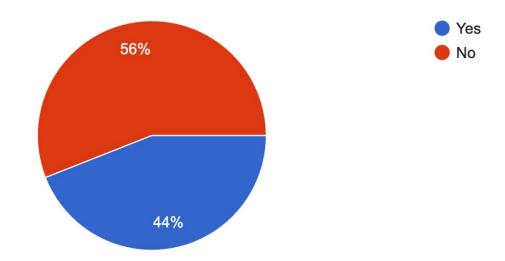

#### **Future with Drupal**

Do you expect to still be working with Drupal one year from now? 782 responses