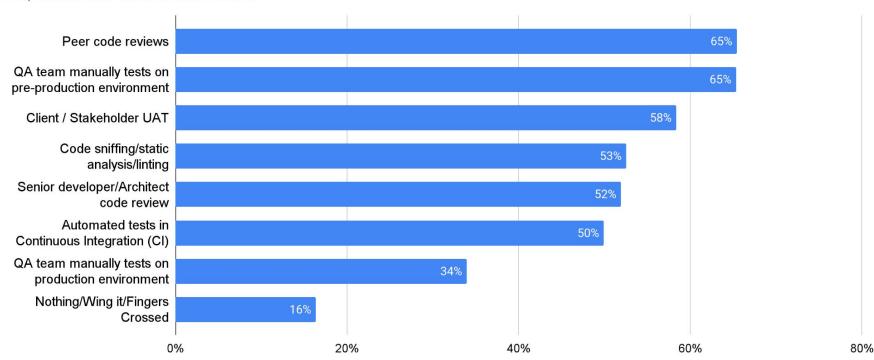

w
Traditional Chinese

# Who Responded?



## Who Responded?

Top 20 Countries by Responses



## Who Responded?

Number of Drupal Devs in Your Company





Most Popular Provisioning Tool By Country







Current Local Env for Those Thinking of Switching in 12 months



Likely to switch local dev tool

## **Docker Usage and Skill Levels**

Do you feel like it's important to understand how Docker works to be a Drupal dev these days? 775 responses



## **Docker Usage and Skill Levels**

Docker Comfort Level vs Perceived Importance



## **Operating System Usage**

Most Popular Operating System Family



## **Operating System Usage**





#### **IDE / Editor**



#### **IDE / Editor**

**IDE Popularity Over Time** 



#### **Quality Assurance**

% of Respondents Who Use A Given QA Control



#### **Quality Assurance**

% of Respondents Who Use a Given QA Control - 2020 vs 2023



80.00%

#### **Future with Drupal**

Do you expect to still be working with Drupal one year from now? 782 responses



#### **Future with Drupal**



#### **Headless**

In the past year, have you worked on any decoupled/headless Drupal projects? 779 responses



## Hosting

% of Respondents Who Use The Specified Host



## Hosting

% of Respondents Who Use The Specified Host - AU+NZ



# Hosting





Team Size

## **Security Controls**

Security Control Adoption



#### **Web Servers**



# Thank you

Questions?