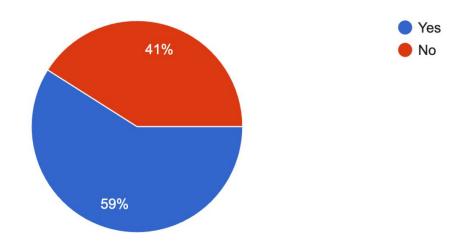

## **Docker Usage and Skill Levels**

Do you feel like it's important to understand how Docker works to be a Drupal dev these days? 775 responses