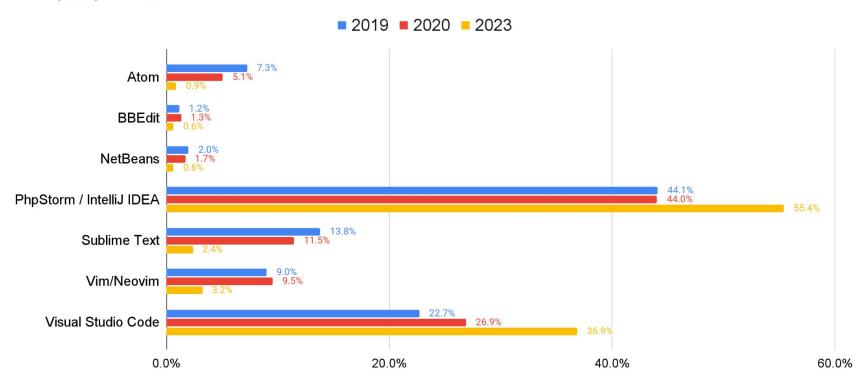

Gandy
@mupsigraphy
French



Jimmy Cann @yjimk Japanese



Chris Wu
@amourow
Traditional Chinese

# Who Responded?



## Who Responded?

Top 20 Countries by Responses



## Who Responded?

Number of Drupal Devs in Your Company





Most Popular Provisioning Tool By Country







Current Local Env for Those Thinking of Switching in 12 months



Likely to switch local dev tool

## **Docker Usage and Skill Levels**

Do you feel like it's important to understand how Docker works to be a Drupal dev these days? 775 responses



## **Docker Usage and Skill Levels**

Docker Comfort Level vs Perceived Importance



## **Operating System Usage**

Most Popular Operating System Family



## **Operating System Usage**





#### **IDE / Editor**



#### **IDE / Editor**

**IDE Popularity Over Time** 



#### **Quality Assurance**

% of Respondents Who Use A Given QA Control



#### **Quality Assurance**

% of Respondents Who Use a Given QA Control - 2020 vs 2023



80.00%

#### **Future with Drupal**

Do you expect to still be working with Drupal one year from now? 782 responses



#### **Future with Drupal**



#### **Headless**

In the past year, have you worked on any decoupled/headless Drupal projects? 779 responses



## Hosting

% of Respondents Who Use The Specified Host



## Hosting

% of Respondents Who Use The Specified Host - AU+NZ



# Hosting





Team Size

## **Security Controls**

Security Control Adoption



#### **Web Servers**



# Thank you

Questions?