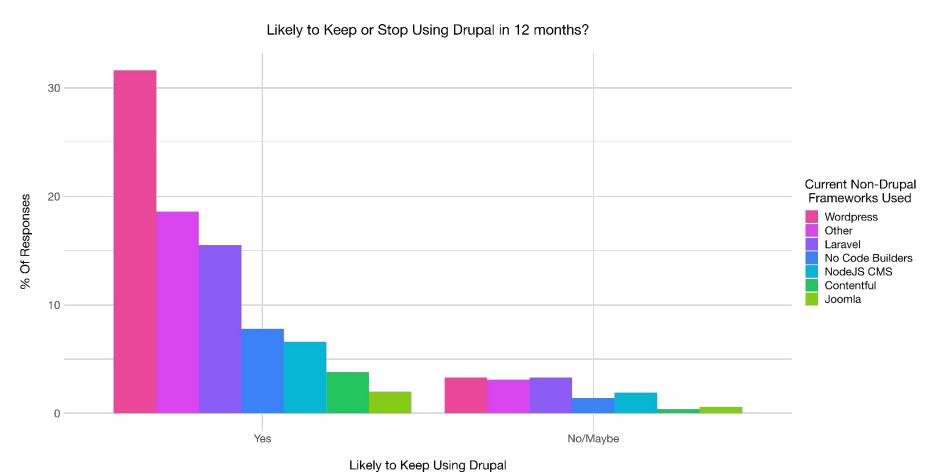

ng of Switching in 12 months



Likely to switch local dev tool

## **Docker Usage and Skill Levels**

Do you feel like it's important to understand how Docker works to be a Drupal dev these days? 775 responses



## **Docker Usage and Skill Levels**

Docker Comfort Level vs Perceived Importance



## **Operating System Usage**

Most Popular Operating System Family



## **Operating System Usage**





#### **IDE / Editor**



#### **IDE / Editor**

**IDE Popularity Over Time** 



#### **Quality Assurance**

% of Respondents Who Use A Given QA Control



#### **Quality Assurance**

% of Respondents Who Use a Given QA Control - 2020 vs 2023



80.00%

#### **Future with Drupal**

Do you expect to still be working with Drupal one year from now? 782 responses



#### **Future with Drupal**



#### **Headless**

In the past year, have you worked on any decoupled/headless Drupal projects? 779 responses



## Hosting

% of Respondents Who Use The Specified Host



## Hosting

% of Respondents Who Use The Specified Host - AU+NZ



# Hosting





Team Size

## **Security Controls**

Security Control Adoption



#### **Web Servers**



# Thank you

Questions?