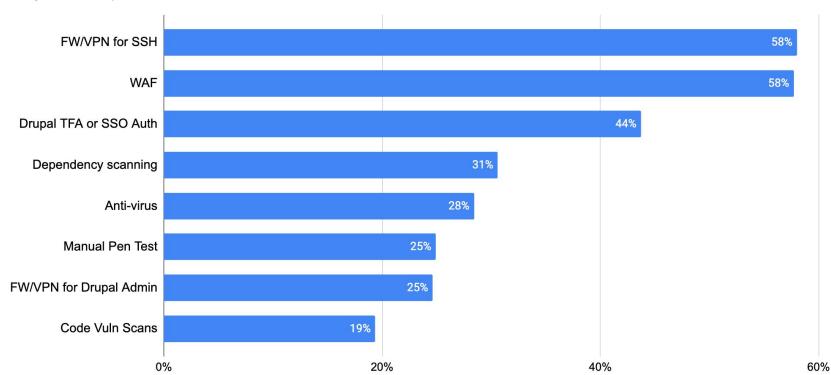

m Usage**

Most Popular Operating System Family



## **Operating System Usage**





#### **IDE / Editor**



#### **IDE / Editor**

**IDE Popularity Over Time** 



#### **Quality Assurance**

% of Respondents Who Use A Given QA Control



#### **Quality Assurance**

% of Respondents Who Use a Given QA Control - 2020 vs 2023



80.00%

#### **Future with Drupal**

Do you expect to still be working with Drupal one year from now? 782 responses



#### **Future with Drupal**



#### **Headless**

In the past year, have you worked on any decoupled/headless Drupal projects? 779 responses



## Hosting

% of Respondents Who Use The Specified Host



## Hosting

% of Respondents Who Use The Specified Host - AU+NZ



# Hosting





Team Size

## **Security Controls**

Security Control Adoption



#### **Web Servers**



# Thank you

Questions?