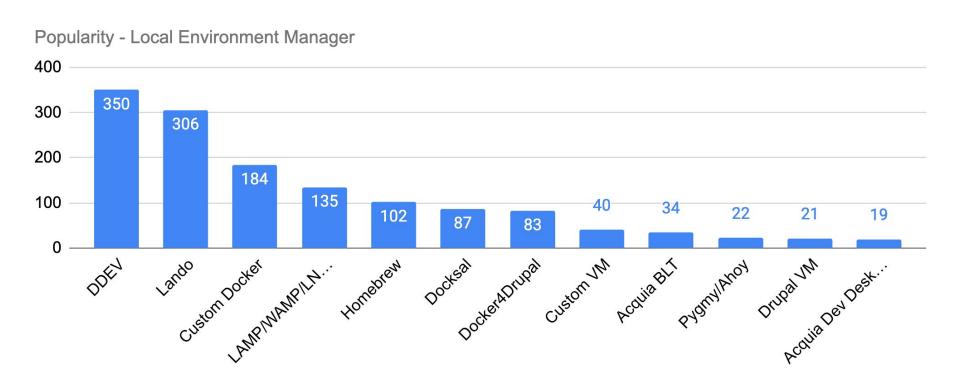

## Who Responded?

Number of Drupal Devs in Your Company

Most Popular Provisioning Tool By Country

Current Local Env for Those Thinking of Switching in 12 months

Likely to switch local dev tool