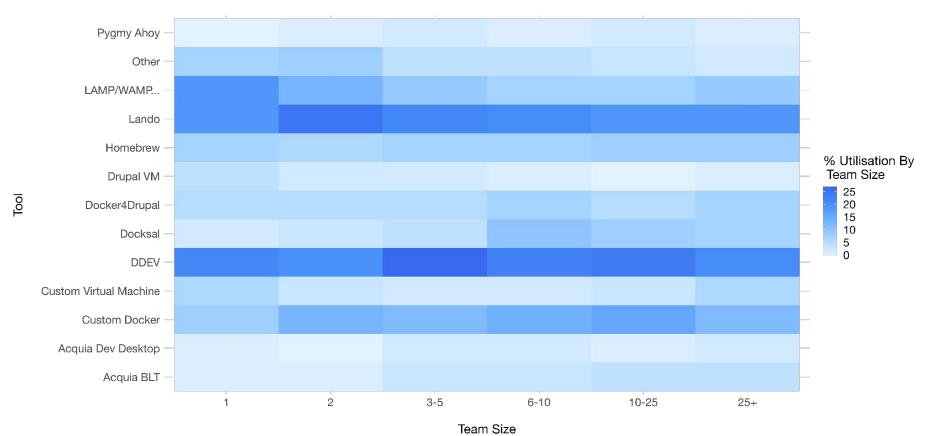

# Drupal Local Dev Survey Results

DrupalSouth Wellington 2023



#### **Intro**

#### Mike Richardson

- Managing Director @ Ironstar
- Treasurer @ DrupalSouth
- 20+ years in hosting
- 6+ years with Drupal

### **Local Dev Survey - Founders**



Jeff Geerling jeffgeerling.com



Chris Urban @\_urban\_

#### **Local Dev Survey - Translators**



Marine Gandy
@mupsigraphy
French



Jimmy Cann @yjimk Japanese



Chris Wu
@amourow
Traditional Chinese

# Who Responded?



## Who Responded?

Top 20 Countries by Responses



## Who Responded?

Number of Drupal Devs in Your Company





Most Popular Provisioning Tool By Country







Current Local Env for Those Thinking of Switching in 12 months



Likely to switch local dev tool

## **Docker Usage and Skill Levels**

Do you feel like it's important to understand how Docker works to be a Drupal dev these days? 775 responses



## **Docker Usage and Skill Levels**

Docker Comfort Level vs Perceived Importance



## **Operating System Usage**

Most Popular Operating System Family



## **Operating System Usage**





#### **IDE / Editor**



#### **IDE / Editor**

**IDE Popularity Over Time** 



#### **Quality Assurance**

% of Respondents Who Use A Given QA Control



#### **Quality Assurance**

% of Respondents Who Use a Given QA Control - 2020 vs 2023



80.00%

#### **Future with Drupal**

Do you expect to still be working with Drupal one year from now? 782 respon