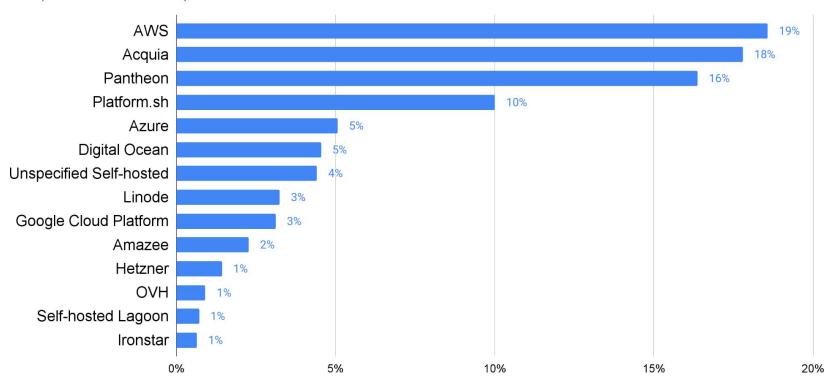

a Drupal dev these days? 775 responses



## **Docker Usage and Skill Levels**

Docker Comfort Level vs Perceived Importance



## **Operating System Usage**

Most Popular Operating System Family



## **Operating System Usage**





#### **IDE / Editor**



#### **IDE / Editor**

**IDE Popularity Over Time** 



#### **Quality Assurance**

% of Respondents Who Use A Given QA Control



#### **Quality Assurance**

% of Respondents Who Use a Given QA Control - 2020 vs 2023



80.00%

#### **Future with Drupal**

Do you expect to still be working with Drupal one year from now? 782 responses



#### **Future with Drupal**



#### **Headless**

In the past year, have you worked on any decoupled/headless Drupal projects? 779 responses



## Hosting

% of Respondents Who Use The Specified Host



## Hosting

% of Respondents Who Use The Specified Host - AU+NZ



# Hosting





Team Size

## **Security Controls**

Security Control Adoption



#### **Web Servers**



# Thank you

Questions?