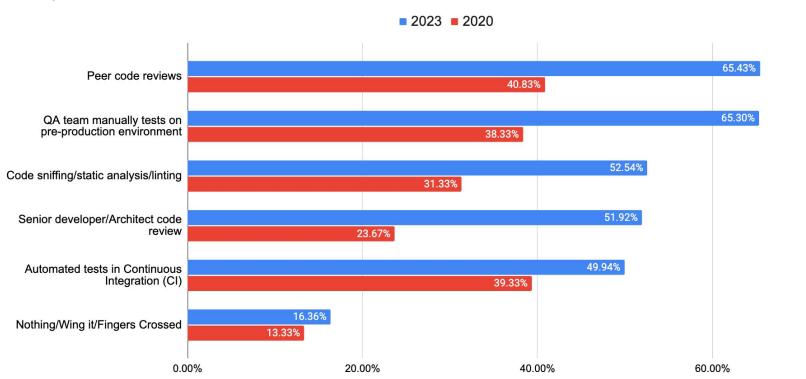

#### **Quality Assurance**

% of Respondents Who Use a Given QA Control - 2020 vs 2023

80.00%