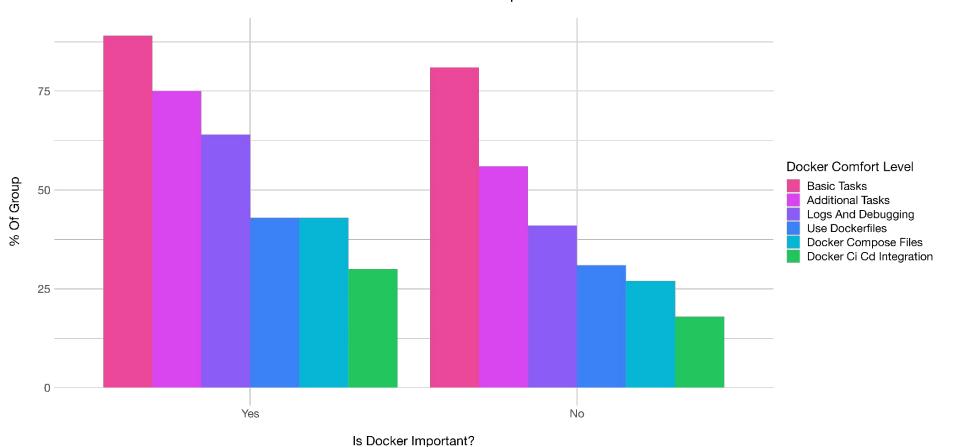

## **Docker Usage and Skill Levels**

Do you feel like it's important to understand how Docker works to be a Drupal dev these days? 775 responses

## **Docker Usage and Skill Levels**

Docker Comfort Level vs Perceived Importance