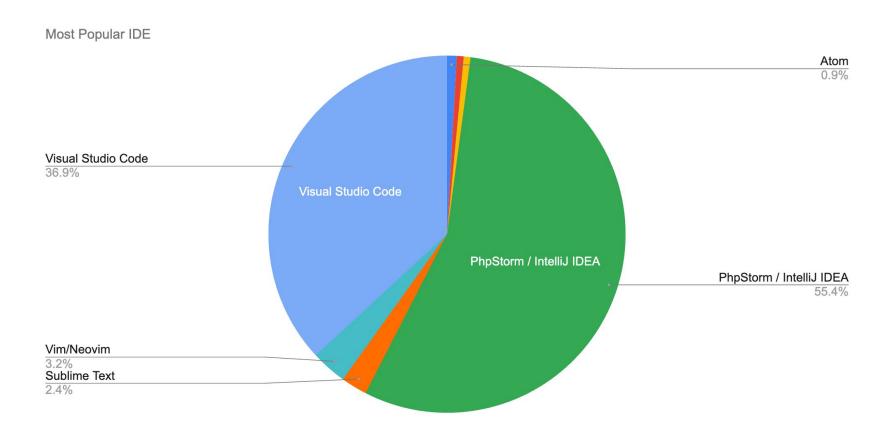

an\_

#### **Local Dev Survey - Translators**



Marine Gandy
@mupsigraphy
French



Jimmy Cann @yjimk Japanese



Chris Wu
@amourow
Traditional Chinese

# Who Responded?



## Who Responded?

Top 20 Countries by Responses



## Who Responded?

Number of Drupal Devs in Your Company





Most Popular Provisioning Tool By Country







Current Local Env for Those Thinking of Switching in 12 months



Likely to switch local dev tool

## **Docker Usage and Skill Levels**

Do you feel like it's important to understand how Docker works to be a Drupal dev these days? 775 responses



## **Docker Usage and Skill Levels**

Docker Comfort Level vs Perceived Importance



## **Operating System Usage**

Most Popular Operating System Family



## **Operating System Usage**





#### **IDE / Editor**



#### **IDE / Editor**

**IDE Popularity Over Time** 



#### **Quality Assurance**

% of Respondents Who Use A Given QA Control



#### **Quality Assurance**

% of Respondents Who Use a Given QA Control - 2020 vs 2023



80.00%

#### **Future with Drupal**

Do you expect to still be working with Drupal one year from now? 782 responses



#### **Future with Drupal**



#### **Headless**

In the past year, have you worked on any decoupled/headless Drupal projects? 779 responses



## Hosting

% of Respondents Who Use The Specified Host



## Hosting

% of Respondents Who Use The Specified Host - AU+NZ



# Hosting





Team Size

## **Security Controls**

Security Control Adoption



#### **Web Servers**



# Thank you

Questions?