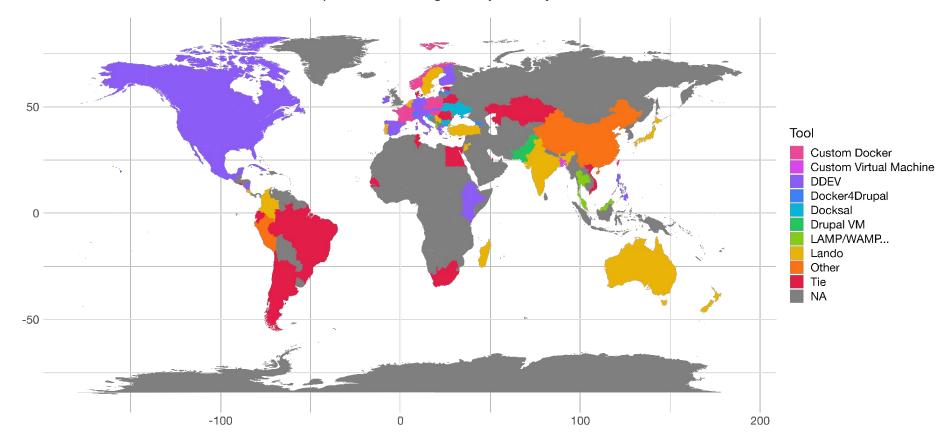

## Who Responded?

Number of Drupal Devs in Your Company

Most Popular Provisioning Tool By Country

Current Local Env for Those Thinking of Switching in 12 months

Likely to switch local dev tool