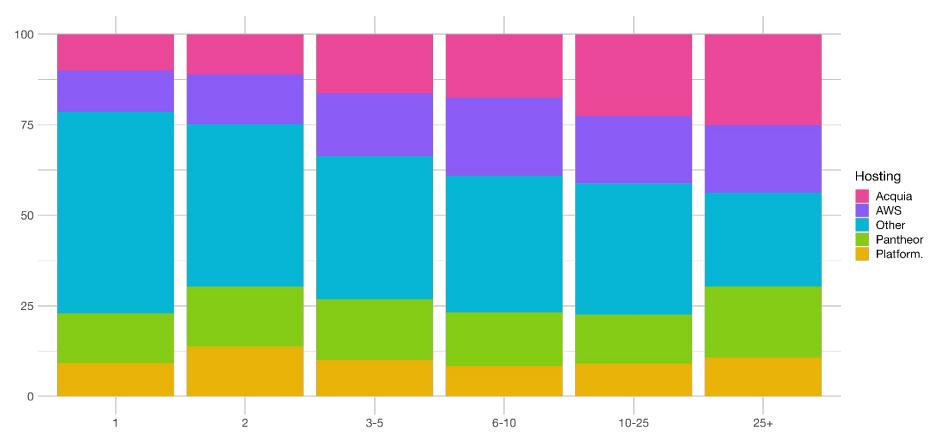

cker Comfort Level vs Perceived Importance



## **Operating System Usage**

Most Popular Operating System Family



## **Operating System Usage**





#### **IDE / Editor**



#### **IDE / Editor**

**IDE Popularity Over Time** 



#### **Quality Assurance**

% of Respondents Who Use A Given QA Control



#### **Quality Assurance**

% of Respondents Who Use a Given QA Control - 2020 vs 2023



80.00%

#### **Future with Drupal**

Do you expect to still be working with Drupal one year from now? 782 responses



#### **Future with Drupal**



#### **Headless**

In the past year, have you worked on any decoupled/headless Drupal projects? 779 responses



## Hosting

% of Respondents Who Use The Specified Host



## Hosting

% of Respondents Who Use The Specified Host - AU+NZ



# Hosting





Team Size

## **Security Controls**

Security Control Adoption



#### **Web Servers**



# Thank you

Questions?